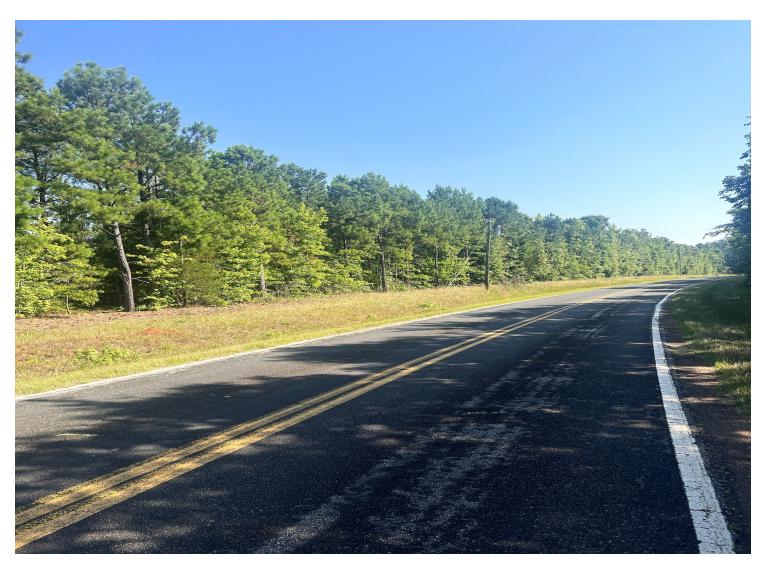

#### Timberland, Recreational, Farm, Residential

An awesome minifarm tract in southeastern Laurens County near Cross Hill and Lake Greenwood!

Build your dream home in the country on this wooded lot with level topography. Very good access with approximately 200 feet of frontage on Skippers Lodge Road. The property is currently zoned for Laurens District 56 schools (Clinton).

Clear the entire property for pasture or carve out a private secluded homesite surrounded by trees. Enjoy fishing and watersports? You can have your boat in the water or hop in a rental boat in 5 minutes at Skipper's Landing on Lake Greenwood, which also features a restaurant, campground, and boat slip rental.