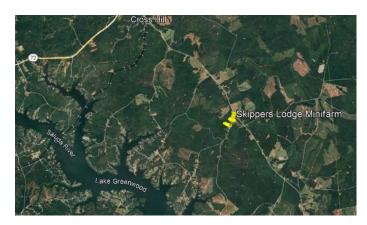

#### Timberland, Recreational, Farm, Residential

An awesome minifarm tract in southeastern Laurens County near Cross Hill and Lake Greenwood!

Build your dream home in the country on this wooded lot with level topography. Very good access with approximately 200 feet of frontage on Skippers Lodge Road. The property is currently zoned for Laurens District 56 schools (Clinton).

Clear the entire property for pasture or carve out a private secluded homesite surrounded by trees. Enjoy fishing and watersports? You can have your boat in the water or hop in a rental boat in 5 minutes at Skipper's Landing on Lake Greenwood, which also features a restaurant, campground, and boat slip rental.

Power, phone, and internet are available. A private well and septic would be required. Grocery, medical facilities, and shopping are available in the nearby cities of Greenwood and Clinton, SC, with local restaurants such as Fat Daddy's BBQ, the Country Café and Mayberry Diner all close by. The vibrant and growing city of Greenville, SC is 1 hour away.