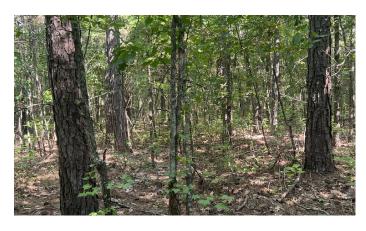

#### Timberland, Recreational, Farm, Residential

An awesome minifarm tract in southeastern Laurens County near Cross Hill and Lake Greenwood!

Build your dream home in the country on this wooded lot with level topography. Very good access with approximately 200 feet of frontage on Skippers Lodge Road. The property is currently zoned for Laurens District 56 schools (Clinton).

Clear the entire property for pasture or carve out a private secluded homesite surrounded by trees. Enjoy fishing and watersports? You can have your boat in the water or hop in a rental boat in 5 minutes at Skipper's Landing on Lake Greenwood, which also features a restaurant, campground, and boat slip rental.