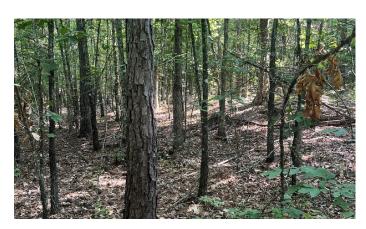

#### Timberland, Recreational, Farm, Residential

An awesome minifarm tract in southeastern Laurens County near Cross Hill and Lake Greenwood!

Build your dream home in the country on this wooded lot with level topography. Very good access with approximately 200 feet of frontage on Skippers Lodge Road. The property is currently zoned for Laurens District 56 schools (Clinton).

Clear the entire property for pasture or carve out a private secluded homesite surrounded by trees. Enjoy fishing and watersports? You can have your boat in the water or hop in a rental boat in 5 minutes at Skipper's Landing on Lake Greenwood, which also features a restaurant, campground, and boat slip rental.