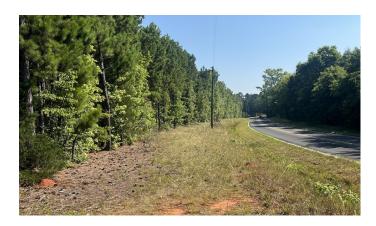

#### Timberland, Recreational, Farm, Residential

An awesome minifarm tract in southeastern Laurens County near Cross Hill and Lake Greenwood!

Build your dream home in the country on this wooded lot with level topography. Very good access with approximately 200 feet of frontage on Skippers Lodge Road. The property is currently zoned for Laurens District 56 schools (Clinton).