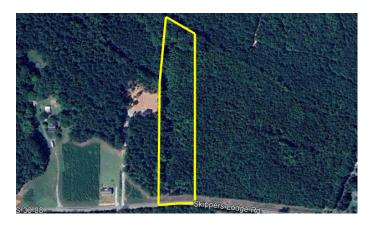

### Timberland, Recreational, Farm, Residential

354 Skippers Lodge Road, Cross Hill, SC 29332

Price: \$60,000 Acreage: 5.10 County: Laurens

Parcel Tax ID: 549-00-00-013 PO

MLS #: 1540311

#### Timberland, Recreational, Farm, Residential

An awesome minifarm tract in southeastern Laurens County near Cross Hill and Lake Greenwood!

Build your dream home in the country on this wooded lot with level topography. Very good access with approximately 200 feet of frontage on Skippers Lodge Road. The property is currently zoned for Laurens District 56 schools (Clinton).